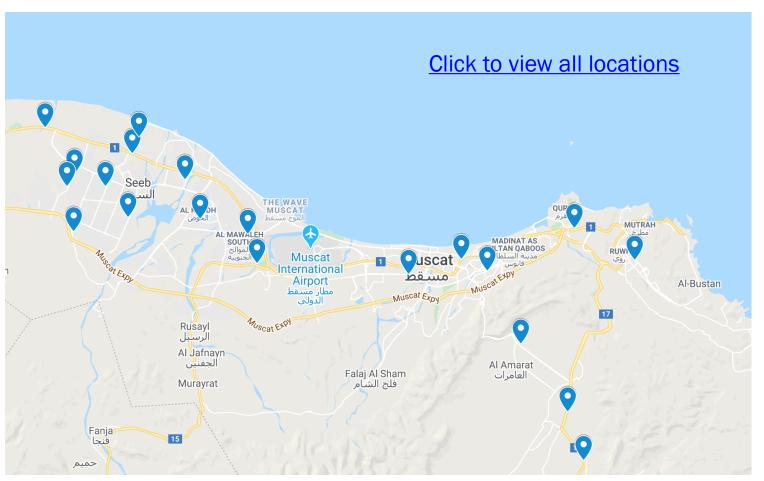

# Network Features & Location Information

# Mubashir Screen Locations in Shell Network

Class A Stations Sarooj Highway, Shatti Al Qurum

1,368,750 impressions annually

Azaiba Highway, Azaiba Airport Exit

1,095,000 impressions annually

Class B Stations

Mawaleh South, Seeb

**602,250** impressions annually

PDO, Qurum

**328,500** Impressions annually

Al Khuwair Sukry, Opp. Zakher Mall

**547,500** impressions annually

Azaiba 18 Nov., Al Mouj Street

**547,500** impressions annually