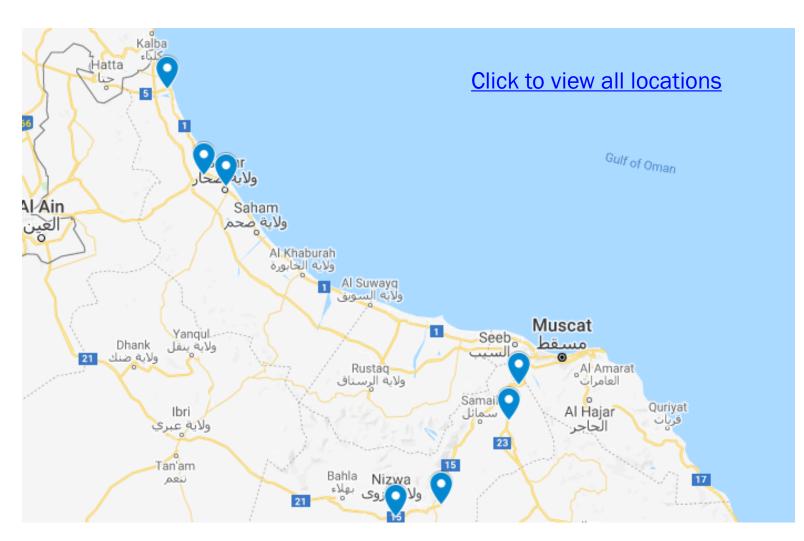

# Network Features & Location Information

# Mubashir Digital Billboards in Oman Oil – 10 locations (Al Dakhiliyah – Al Batinah - Dhofar Region)

### Al Dakhiliyah

- Nizwa Hail Firq
- Pidbid Seh Ahmer
- Samail Highway

### **Al Batinah**

- Shinas Aqar Twin
- Sohar Al Tareef
- Sohar Falaj Al Qabail

### **Dhofar**

- Salalah Awqaad
- Salalah Itteem
- Salalah Al Sadda