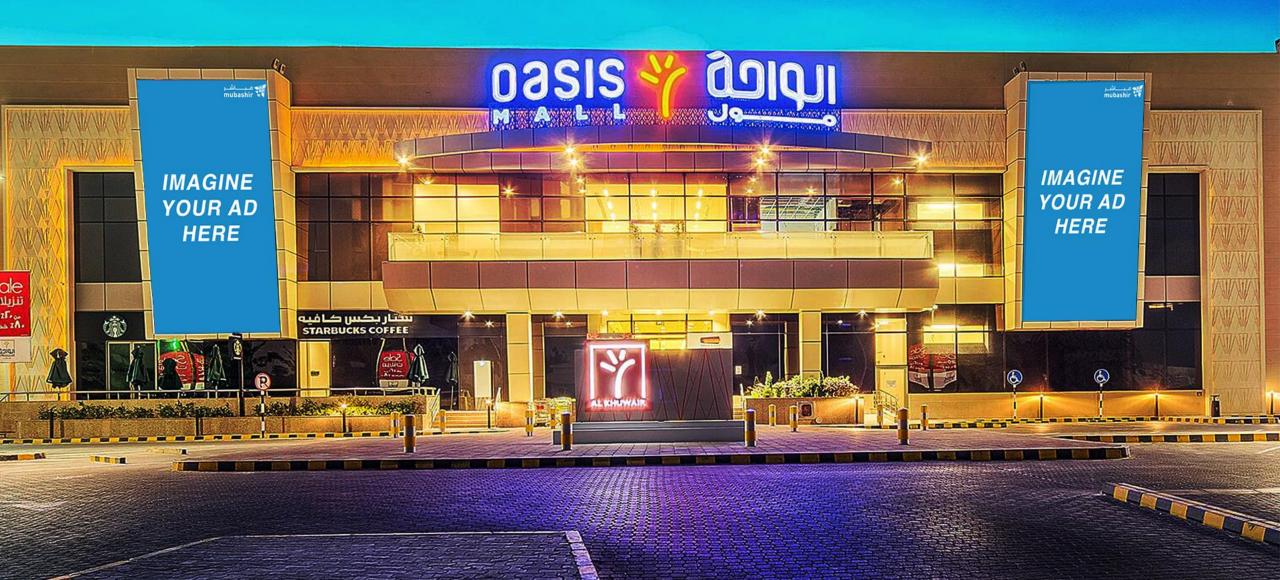

# Mubashir Digital Billboards at Oasis Mall, Al Khuwair

20 Stores

Smart Content triggering

250k reach/month

Ahlain in-store digital screens