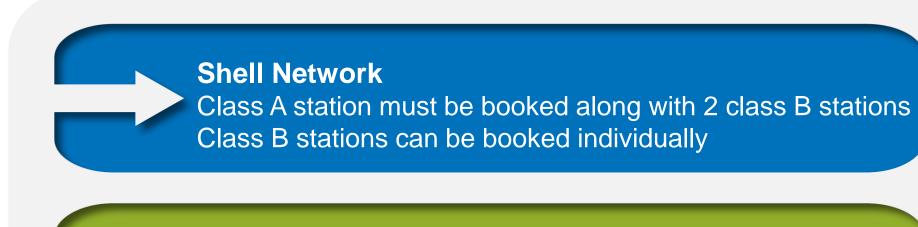

#### **Note for Mubashir Shell Muscat Network:**

. Circuit Condition: Any 2 class B stations. must be taken along with Class A station.