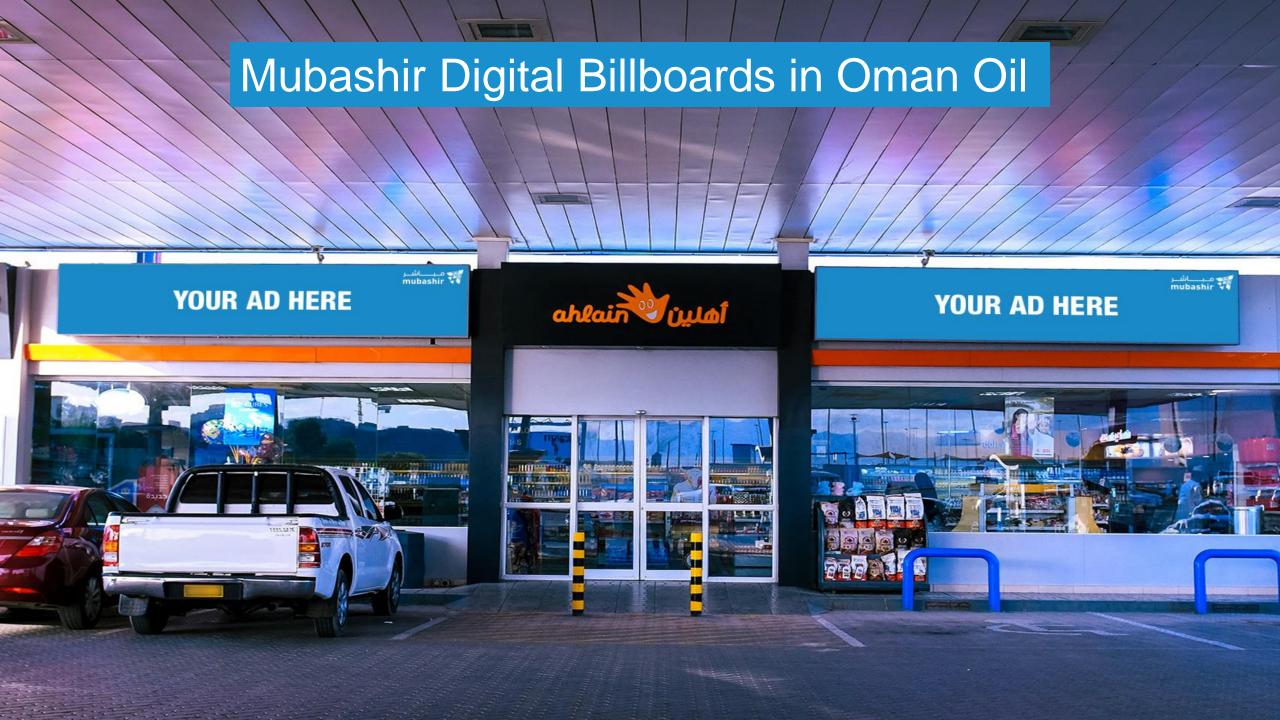

# IMAGINE YOUR AD HERE

# Mubashir Screen Locations in Shell Network

Class A Stations Sarooj Highway, Shatti Al Qurum

1,368,750 impressions annually

Azaiba Highway, Azaiba Airport Exit

1,095,000 impressions annually

Class B Stations

Mawaleh South, Seeb

**602,250** impressions annually

PDO, Qurum

**328,500** Impressions annually

Al Khuwair Sukry, Opp. Zakher Mall

**547,500** impressions annually

Azaiba 18 Nov., Al Mouj Street

**547,500** impressions annually