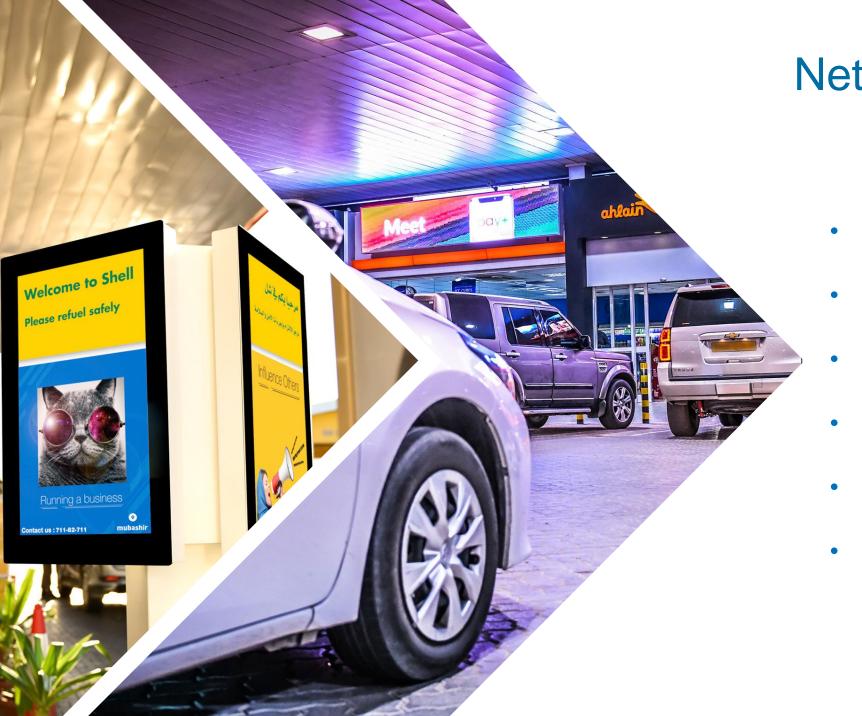

# Mubashir Smart Screens at Shell – LOOP Position

# Mubashir Smart Screens at Shell – SPOT Position

# IMAGINE YOUR AD HERE