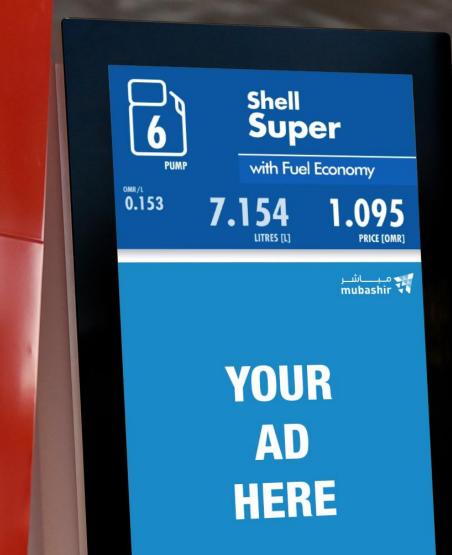

## **About Us**

- Mubashir has established itself as an innovator in the field of Digital out of Home & Smart Retail technology, proposing daring digital solutions that can transform communities, businesses and connect them into a sustainable society.
- Mubashir Digital OOH Network is a hyper-localized integrated digital platform where marketers are able to connect with their customers through targeted content in real-time.





# Network in a Nutshell

- 90 screens & billboards
- Covering areas across Oman
- A million reach/month
- 24/7 video ad
- Competitive Pricing
- Measurability

# Network Features & Location Information



# Mubashir Smart Screens at Shell – LOOP Position



# Mubashir Smart Screens at Shell – SPOT Position





# IMAGINE YOUR AD HERE

# Mubashir Screen Locations in Shell Network

Class A Stations Sarooj Highway, Shatti Al Qurum

1,368,750 impressions annually

Azaiba Highway, Azaiba Airport Exit

1,095,000 impressions annually

Class B Stations

Mawaleh South, Seeb

**602,250** impressions annually

PDO, Qurum

**328,500** Impressions annually

Al Khuwair Sukry, Opp. Zakher Mall

**547,500** impressions annually

Azaiba 18 Nov., Al Mouj Street

**547,500** impressions annually





# Mubashir Digital Billboards in Oman Oil – 22 locations (Muscat Region)

- Mawaleh South
- Mabella Hay Al Ain
- Mabella Al Forosiya
- **Q** Al Khoud New
- **♀** Bousher (Avenues Mall)
- Al Khuwair 33
- **Qurum